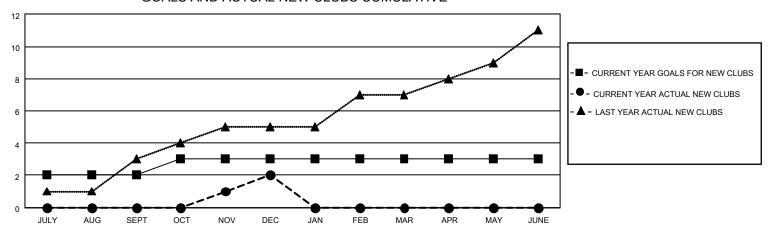

## GOALS AND ACTUAL NEW CLUBS CUMULATIVE

## MONTHLY MEMBERSHIP PROGRESS REPORT

LOCATION INDIA District 316 B Results as of: 12/31/2022

| Clubs                 |               |           |               | Members               |                        |                         |                                                    |
|-----------------------|---------------|-----------|---------------|-----------------------|------------------------|-------------------------|----------------------------------------------------|
| RESULTS FOR 2022-2023 |               |           |               | RESULTS FOR 2022-2023 |                        |                         |                                                    |
| QUARTER               | NEW CLUB GOAL | NEW CLUBS | DROPPED CLUBS | QUARTER MEMB          | BER GROWTH NET<br>GOAL | MEMBER GROWTH<br>ACTUAL | DROPPED<br>MEMBERS ACTUAL<br>(including transfers) |
| JULY/AUG/SEPT         | 2             | 0         | 2             | JULY/AUG/SEPT         | 60                     | 27                      | 39                                                 |
| OCT/NOV/DEC           | 1             | 2         | 5             | OCT/NOV/DEC           | 30                     | 61                      | 158                                                |
| JAN/FEB/MAR           | 0             | 0         | 0             | JAN/FEB/MAR           | 20                     | 0                       | 0                                                  |
| APR/MAY/JUNE          | 0             | 0         | 0             | APR/MAY/JUNE          | 15                     | 0                       | 0                                                  |