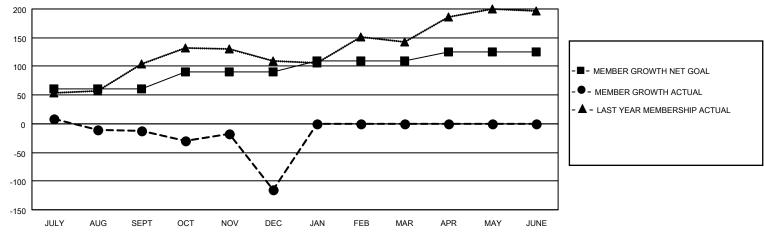

## GOALS AND ACTUAL MEMBERS CUMULATIVE

| DROPPED CLUBS: 7 |     | 15 CLUBS OF 66 ADDED 1 OR<br>MORE NEW MEMBERS | GENDER DISTRIBUTION                |                                |  |
|------------------|-----|-----------------------------------------------|------------------------------------|--------------------------------|--|
|                  |     | INIONE INEVVIVIEWIDENS                        | MALE<br>FEMALE                     | 1,237 (75.29%)<br>406 (24.71%) |  |
| DROPPED MEMBERS  |     |                                               | NON BINARY<br>PREFER NOT TO ANSWER | 0 (0.00%)<br>0 (0.00%)         |  |
| DECEASED         | 2   |                                               | THE EKNOT TO ANOWER                | 0 (0.0070)                     |  |
| CLUB CANCELLED   | 81  | CLICK HERE FOR CUMULATIVE                     | TOTAL FAMILY UNIT MEMBERS          | 585                            |  |
| OTHER            | 114 | MEMBERSHIP DATA                               |                                    |                                |  |
| TOTAL            | 197 |                                               | FAMILY MEMBERS PAYING HAL          | LF DUES 350                    |  |

## MONTHLY MEMBERSHIP PROGRESS REPORT

LOCATION INDIA District 316 B Results as of: 12/31/2022

| Clubs                 |               |           |               | Members               |                        |                         |                                                    |
|-----------------------|---------------|-----------|---------------|-----------------------|------------------------|-------------------------|----------------------------------------------------|
| RESULTS FOR 2022-2023 |               |           |               | RESULTS FOR 2022-2023 |                        |                         |                                                    |
| QUARTER               | NEW CLUB GOAL | NEW CLUBS | DROPPED CLUBS | QUARTER MEMB          | BER GROWTH NET<br>GOAL | MEMBER GROWTH<br>ACTUAL | DROPPED<br>MEMBERS ACTUAL<br>(including transfers) |
| JULY/AUG/SEPT         | 2             | 0         | 2             | JULY/AUG/SEPT         | 60                     | 27                      | 39                                                 |
| OCT/NOV/DEC           | 1             | 2         | 5             | OCT/NOV/DEC           | 30                     | 61                      | 158                                                |
| JAN/FEB/MAR           | 0             | 0         | 0             | JAN/FEB/MAR           | 20                     | 0                       | 0                                                  |
| APR/MAY/JUNE          | 0             | 0         | 0             | APR/MAY/JUNE          | 15                     | 0                       | 0                                                  |